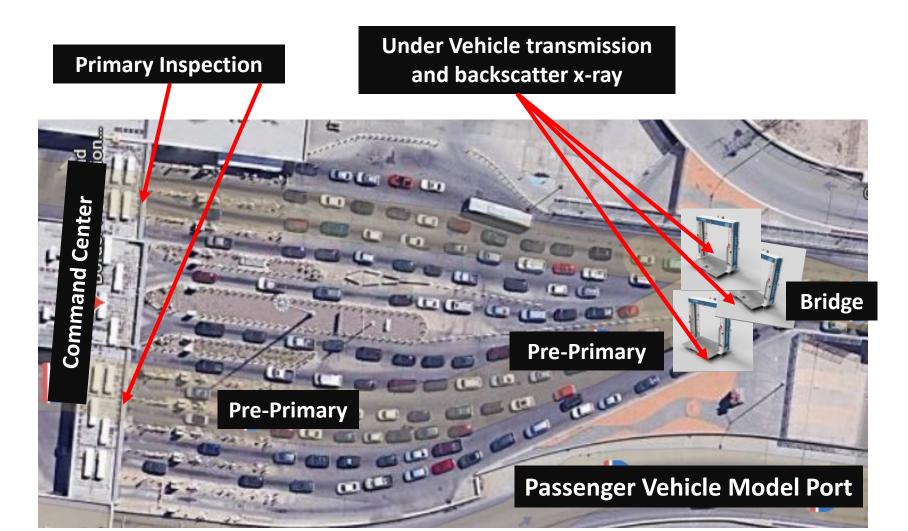

### **MODEL PORT | Passenger Vehicle Scanning**

### **Passenger Vehicle Model Port**