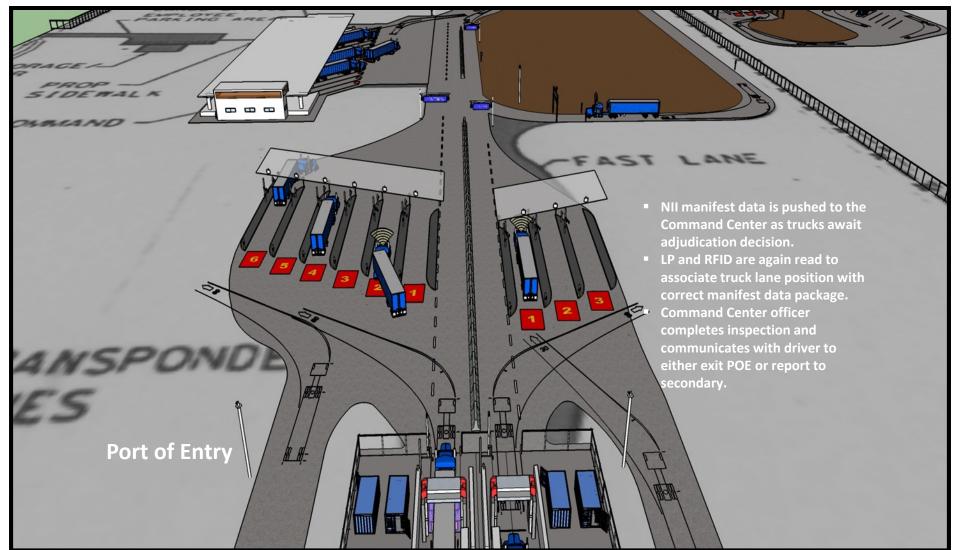

26th, 2023



"The drug epidemic has caused death and heartache to countless families across the globe; it's imperative that border security be enhanced to counter drug traffickers and interdict their illegal and deadly shipments flooding our communities." - Bobby Watt



## **IT'S TIME FOR A CHANGE!**

- Customs/Immigration agencies have a two-fold function at land border Ports of Entry (POEs). These are:
  - 1) Ensure trucks, their cargo, and passenger vehicles are properly documented and contraband free.
  - 2) Ensure the driver/passengers have a legitimate passport and that the passport belongs to that person.



### **MODEL PORT | Concept of Operations**





### MODEL PORT | Multi-Energy Portals with Under Vehicle Inspection X-ray





# MODEL PORT | Staging Area – Virtual Primary





### **MODEL PORT | Passenger Vehicle Scanning**





### **MODEL PORT | Bottom-Up Scan Images**

#### LOADED SUV Dual Backscatter & Transmission Imaging

LOADED SEDAN Dual Backscatter & Transmission Imaging





### **Passenger Vehicle Model Port**