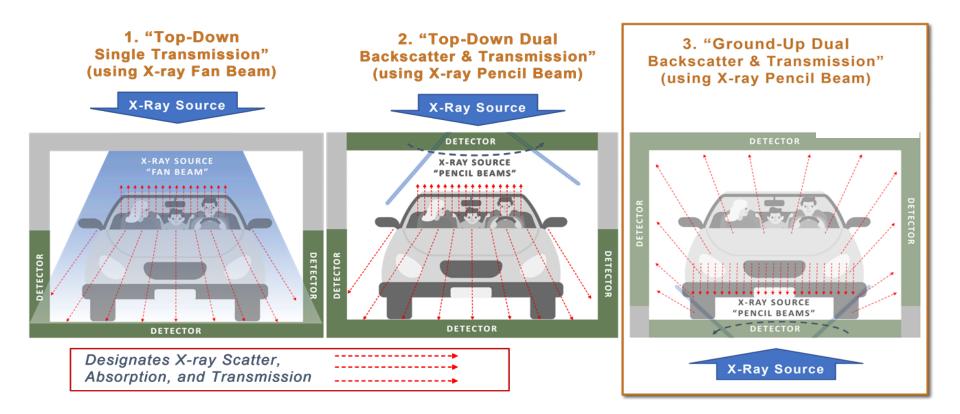

d heartache to countless families across the globe; it's imperative that border security be enhanced to counter drug traffickers and interdict their illegal and deadly shipments flooding our communities." - Bobby Watt



## **IT'S TIME FOR A CHANGE!**

- Customs/Immigration agencies have a two-fold function at land border Ports of Entry (POEs). These are:
  - 1) Ensure trucks, their cargo, and passenger vehicles are properly documented and contraband free.
  - 2) Ensure the driver/passengers have a legitimate passport and that the passport belongs to that person.



### **MODEL PORT | Concept of Operations**





### MODEL PORT | Multi-Energy Portals with Under Vehicle Inspection X-ray





# MODEL PORT | Staging Area – Virtual Primary





### **MODEL PORT | Passenger Vehicle Scanning**





### **MODEL PORT | Bottom-Up Scan Images**

#### LOADED SUV Dual Backscatter & Transmission Imaging

LOADED SEDAN Dual Backscatter & Transmission Imaging





### **Passenger Vehicle Model Port**