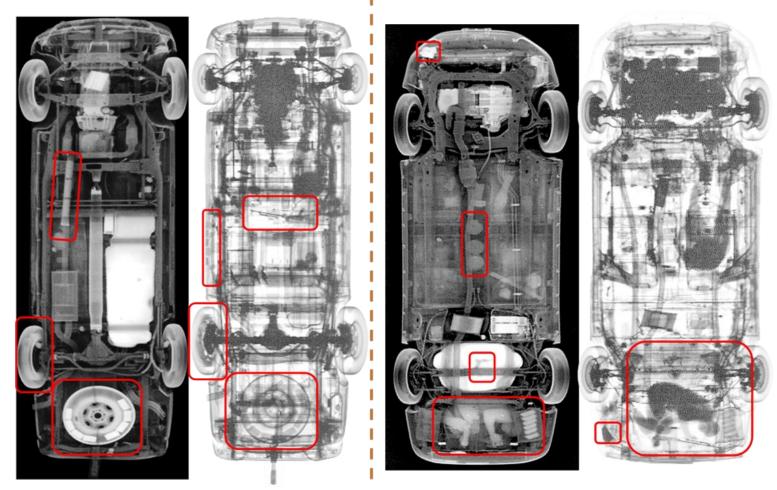

### **MODEL PORT | Bottom-Up Scan Images**

#### LOADED SUV Dual Backscatter & Transmission Imaging

LOADED SEDAN Dual Backscatter & Transmission Imaging