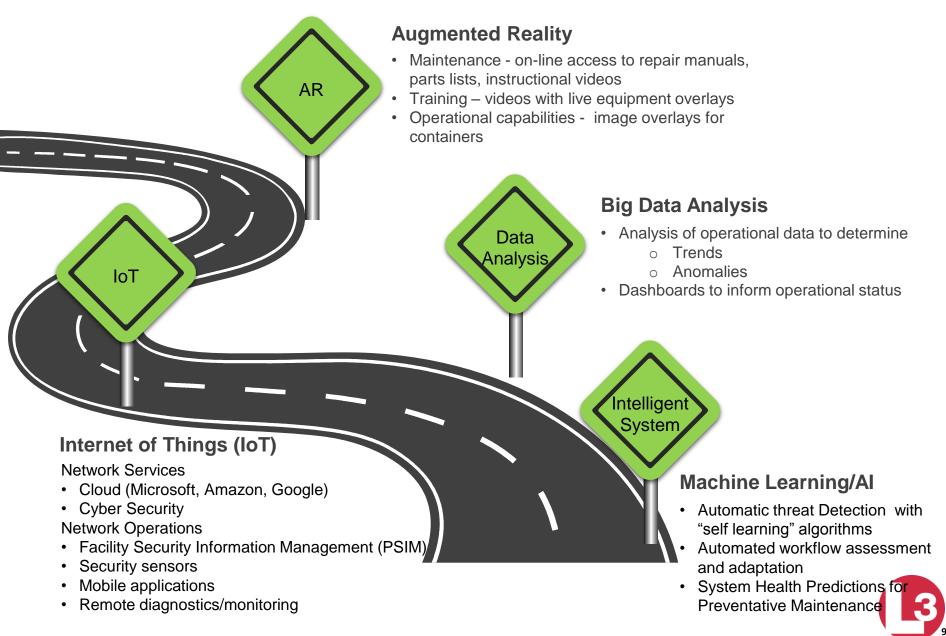

#### Solution: Scalable network platform

- Integrate Technologies
- Common User Interface

#### **Results: Maximize Detection**

- Centralized Operations
- Data Analytics and Metrics
- Real-time escalation
- Optimized Intelligence
- Transferrable Skills
- Embedded training
- Reduced cost, increased flexibility