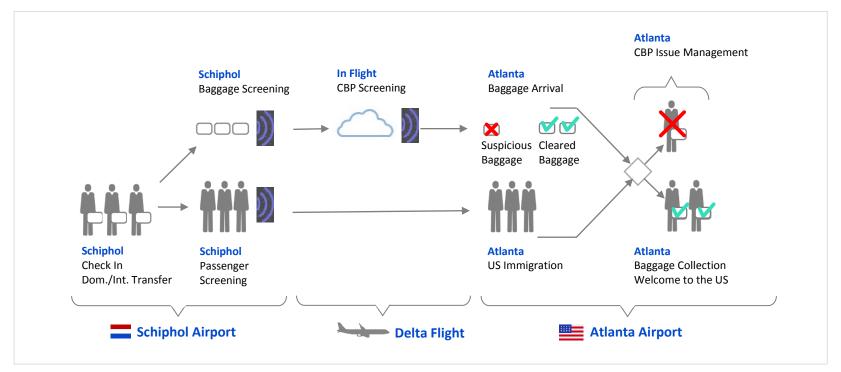

## USA CBP CV 2 Deployment - Airport

CV2 integration at CBP and Schiphol Airport Security for Delta Airlines

U.S. Customs and Border Protection

### USA CBP CV 2 Deployment - Airport

US Customs wins, passengers win, airlines win.