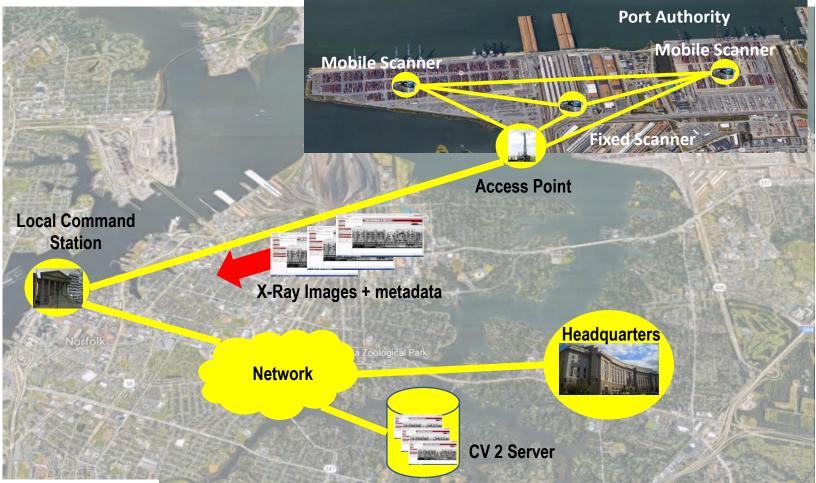

#### L3 provided a national command structure (C4):

- Command centers in Rotterdam and Schiphol
- 2 CX-Portals and 1 CX-Pallet
- 30 CR-Portals
- existing sensors from 3 other Rotterdam terminals
- existing sensors from Amsterdam Schiphol
- single user interface for all sensors in the network, regardless of OEM
- enterprise level metrics

Increased analyst efficiency and reduced training costs

Next phase of the project is to automate business practices and tie in secondary screening

DP World Rotterdam, Netherlands

Fast Freight Forwarder, Schiphol