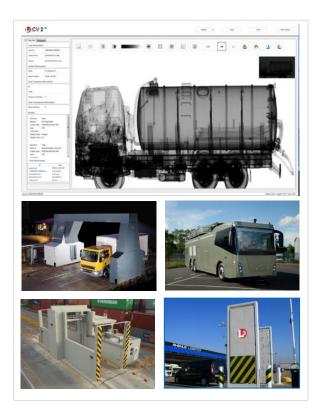

# USA CBP CV 2 Deployment - Seaport

Georgia Ports Authority – Savannah GA

U.S. Customs and Border Protection

## USA CBP CV 2 Deployment - Airport

CV2 integration at CBP and Schiphol Airport Security for Delta Airlines

U.S. Customs and Border Protection

### USA CBP CV 2 Deployment - Airport

US Customs wins, passengers win, airlines win.