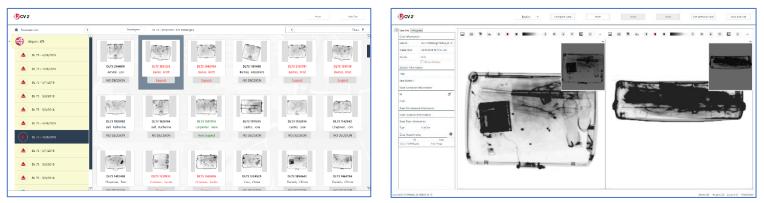

## USA CBP CV 2 Deployment - Airport

CV2 integration at CBP and Schiphol Airport Security for Delta Airlines

U.S. Customs and Border Protection

### USA CBP CV 2 Deployment - Airport

US Customs wins, passengers win, airlines win.