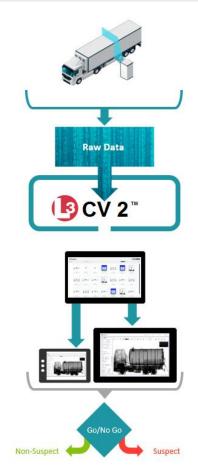

#### Solution: Scalable network platform

- Integrate Technologies
- Common User Interface

#### **Results: Maximize Detection**

- Centralized Operations
- Data Analytics and Metrics
- Real-time escalation
- Optimized Intelligence
- Transferrable Skills
- Embedded training
- Reduced cost, increased flexibility