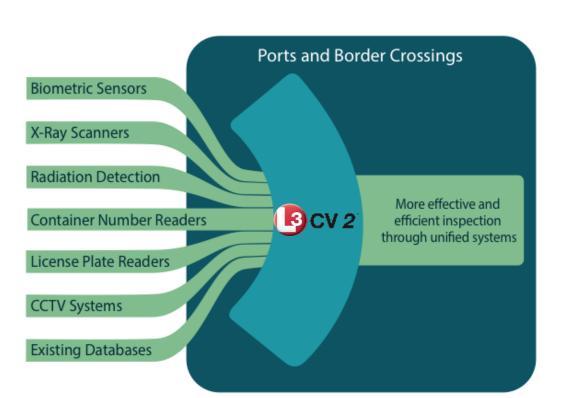

### Common Viewer

Leverage customer's existing infrastructure to increase efficiency and effectiveness

#### Space

- Seaports, Airports, Land Border Crossings, Express Consignment.
- Common User Interface

#### Problem

• Every technology comes with its own user interface and training.

#### Solution: Scalable network platform

- Integrate Technologies
- Common User Interface

#### **Results: Maximize Detection**

- Centralized Operations
- Data Analytics and Metrics
- Real-time escalation
- Optimized Intelligence
- Transferrable Skills
- Embedded training
- Reduced cost, increased flexibility