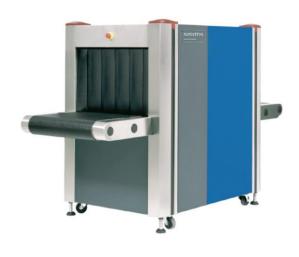

## So what, who cares? Conventional x-ray - single-view & dual-view

8. HI-SCAN 7555si

9. HI-SCAN 7555aX

10. HI-SCAN 100100T-is

8. Single-view, multienergy x-ray, small parcels

- 9. Dual-view, multi-energy, checkpoint solution
- 10. Dual-view,oversized luggage/palletized cargo solution