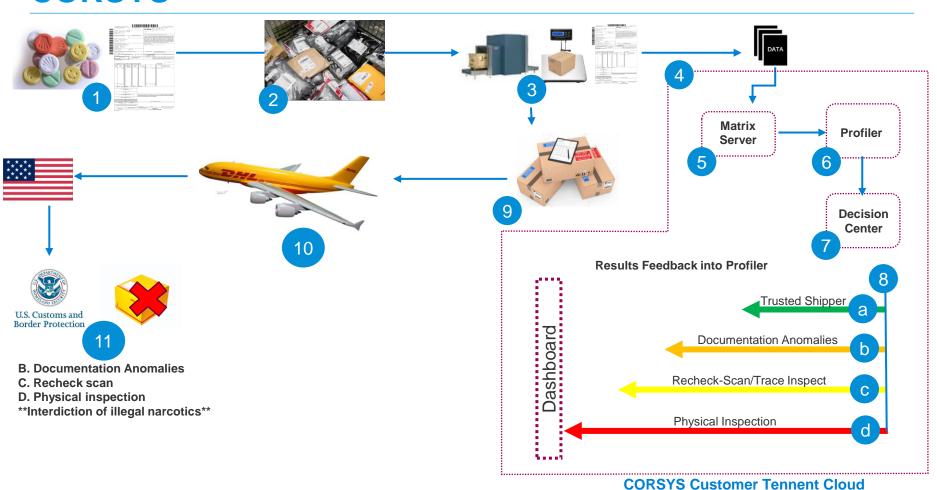

## So what, who cares? Computed Tomography (CT)

11. HI-SCAN 6040 CTIX

12. HI-SCAN 10080 XCT

13. CTX 9800 & CTX 5800

11. Checkpoint

12. Hold baggage

13. Hold baggage

"In a ports and borders application, <u>CORSYS</u> can provide an <u>overall view of the</u> <u>entire port</u>, as well as assessing every single container. It can view data from an electronic manifest and help customs administrators <u>generate a risk profile</u> for each container arriving at a port, using a <u>combination of physical and data-driven</u> <u>tools.</u> It also integrates smart CCTV <u>and third-party data sources</u>."

# Integrated open architectural platform CORSYS