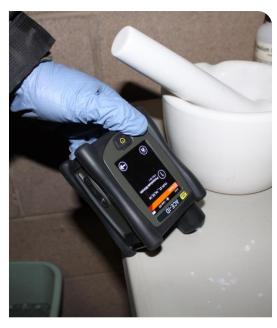

## So what, who cares? Smiths Detection has products to solve these problems!

**1. IONSCAN 600** 

1. Ion Mobility Spectrometry

2. Hazmat-ID / Elite

2. Fourier Transform Infrared Spectroscopy (FTIR)

3. ACE-ID