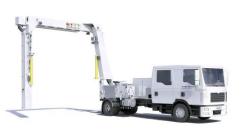

### So what, who cares? HCV – Heavy Cargo Vehicle

4. CIP-300

6. HCVT

7. HCVS

4. Light vehicle, low energy inspection

5. Cargo truck, medium energy inspection

6. High energy, train cargo inspection

7. High energy, dualview, cargo truck inspection