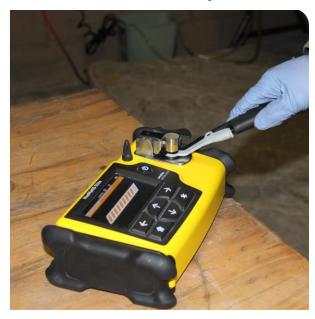

## So what, who cares? Smiths Detection has products to solve these problems!

**1. IONSCAN 600** 

1. Ion Mobility Spectrometry

2. Hazmat-ID / Elite

2. Fourier Transform Infrared Spectroscopy (FTIR)

3. ACE-ID