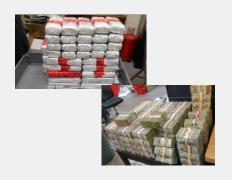

#### Where?

- Ports of entries
- Land borders
- Sea ports

- Airports
- Parcel facilities

### What types?

- Inbound
- Outbound
- Cargo containers

- Truck freight
- Train freight
- Parcels & packages
- Passenger luggage
- Vehicles
- Ships
- Passengers & pedestrians