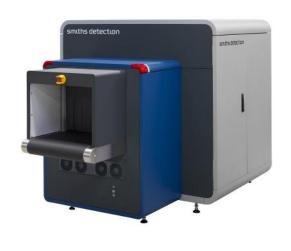

## So what, who cares? Conventional x-ray - single-view & dual-view

8. HI-SCAN 7555si

9. HI-SCAN 7555aX

10. HI-SCAN 100100T-is

8. Single-view, multienergy x-ray, small parcels

- 9. Dual-view, multi-energy, checkpoint solution
- 10. Dual-view,oversized luggage/palletized cargo solution