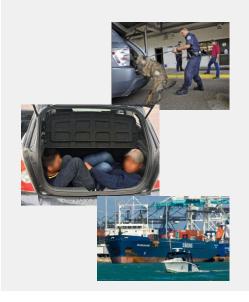

#### What is CBP looking for?

- Narcotics
- Agriculture
- Currency
- Human trafficking & smuggling
- Counterfeit items/ intellectual property
- Contraband
- CBRNE material