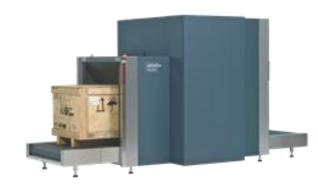

## So what, who cares? Conventional x-ray - single-view & dual-view

8. HI-SCAN 7555si

9. HI-SCAN 7555aX

10. HI-SCAN 100100T-is

8. Single-view, multienergy x-ray, small parcels

- 9. Dual-view, multi-energy, checkpoint solution
- 10. Dual-view,oversized luggage/palletized cargo solution