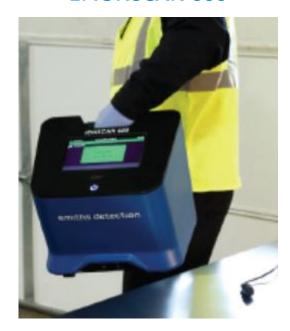

## So what, who cares? Smiths Detection has products to solve these problems!

**1. IONSCAN 600** 

1. Ion Mobility Spectrometry

2. Hazmat-ID / Elite

2. Fourier Transform Infrared Spectroscopy (FTIR)

3. ACE-ID