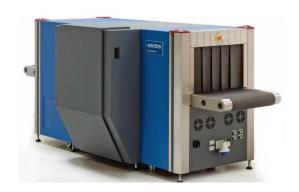

## So what, who cares? Conventional x-ray - single-view & dual-view

8. HI-SCAN 7555si

9. HI-SCAN 7555aX

10. HI-SCAN 100100T-is

8. Single-view, multienergy x-ray, small parcels

- 9. Dual-view, multi-energy, checkpoint solution
- 10. Dual-view,oversized luggage/palletized cargo solution