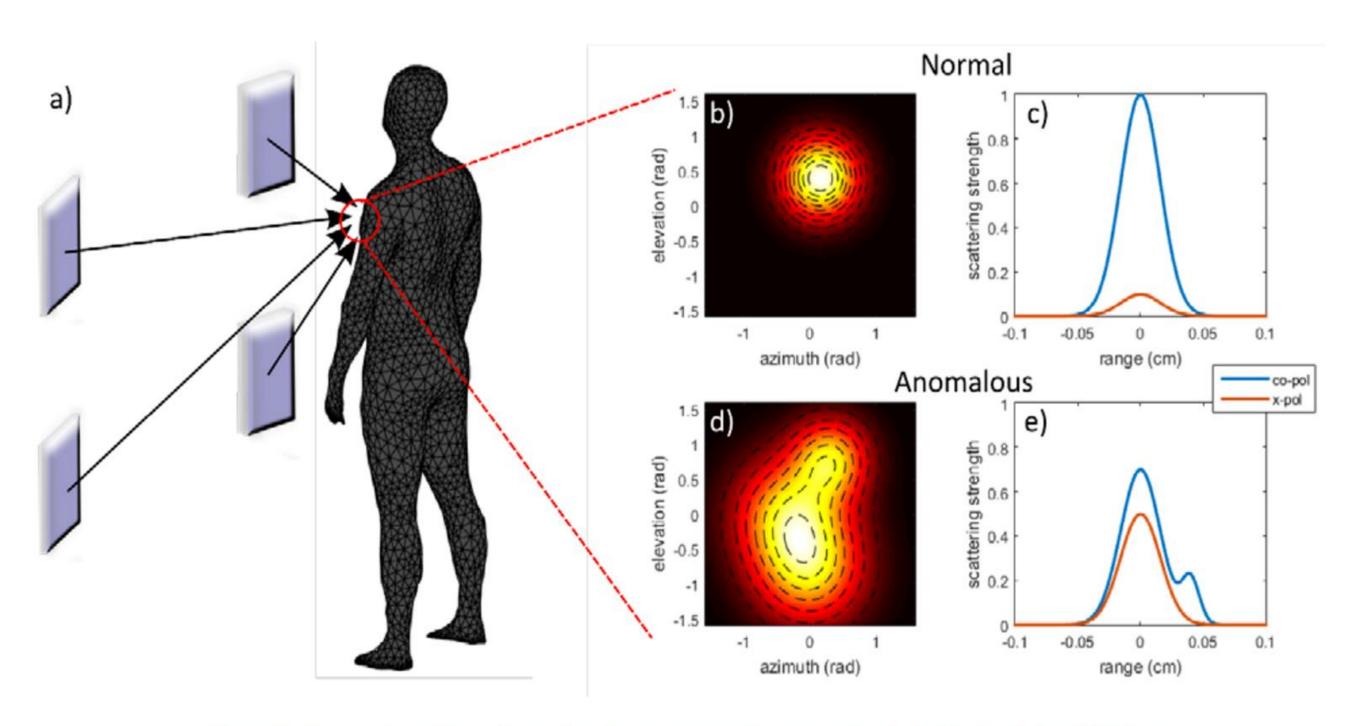

#### PHENOMENOLOGY-BASED ATD

Figure 3: Generation of angular and pulse responses for anomaly detection and classification

Figure 5: Typical pulse response for various materials

A color-coded readout on the intuitive user interface indicates the type of threat detected.