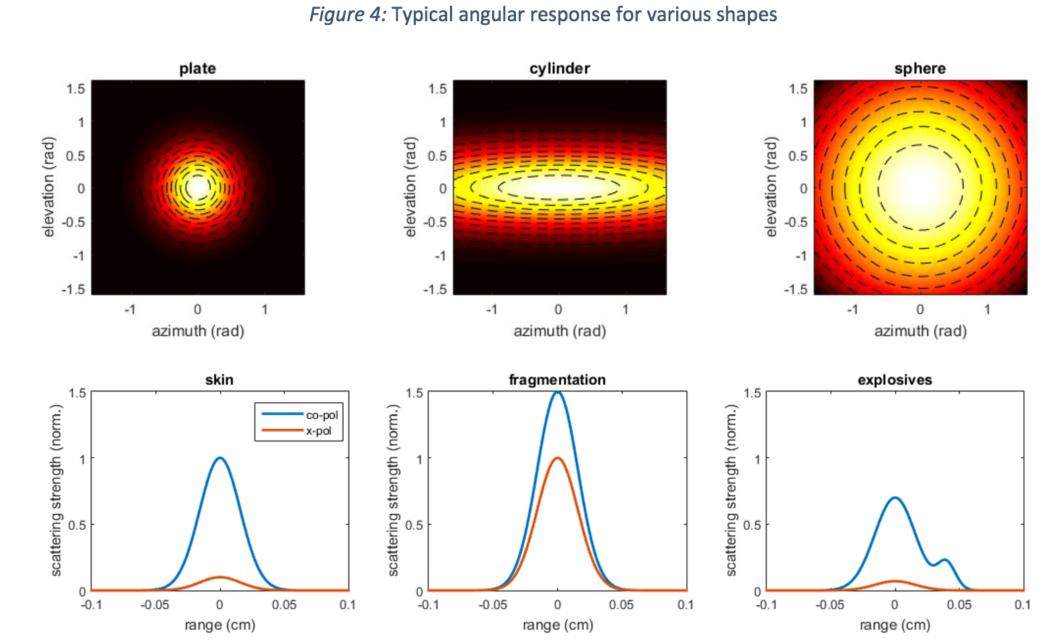

#### PHENOMENOLOGY-BASED ATD

Figure 3: Generation of angular and pulse responses for anomaly detection and classification

Figure 5: Typical pulse response for various materials

A color-coded readout on the intuitive user interface indicates the type of threat detected.