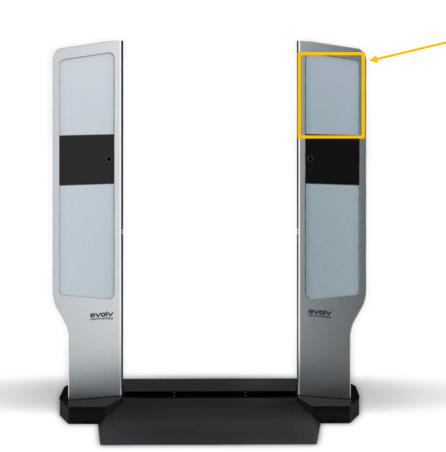

#### EVOLV EDGE

Mass Casualty Threats
Fully Automated
High Throughput
Low False Alarm Rate
Unparalleled Flexibility

Mass casualty threat detection
Fully automated
Up to 800pph
Low false alarm rate
No divestment required

The next generation in security technology, Evolv Edge $^{\text{TM}}$  provides comprehensive mass casualty screening with high throughput and unparalleled flexibility.

MILLIMETER WAVE

FIREARM AND EXPLOSIVES DETECTION