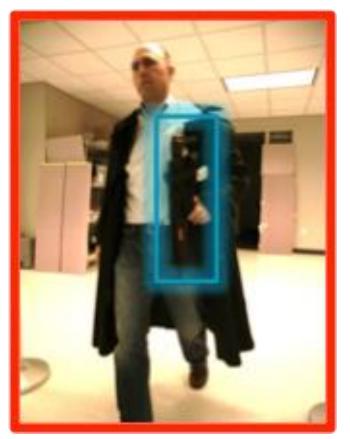

#### DETECT TODAY'S THREATS

Spot firearms and non-metallic explosives with near-zero false positives. Millimeter wave and magnetometer sensors can detect concealed long guns, suicide vests, and IEDs.

Multi-material detection
Image acquisition
Monitoring
Always on/real-time

#### **CONCEPT OF OPERATIONS**

- Walk through at normal speed (800pph)
- No divestment of personal items
- Red light / Green light detection
- Very low false alarm rate
- Portable, easy set-up

Open Architecture