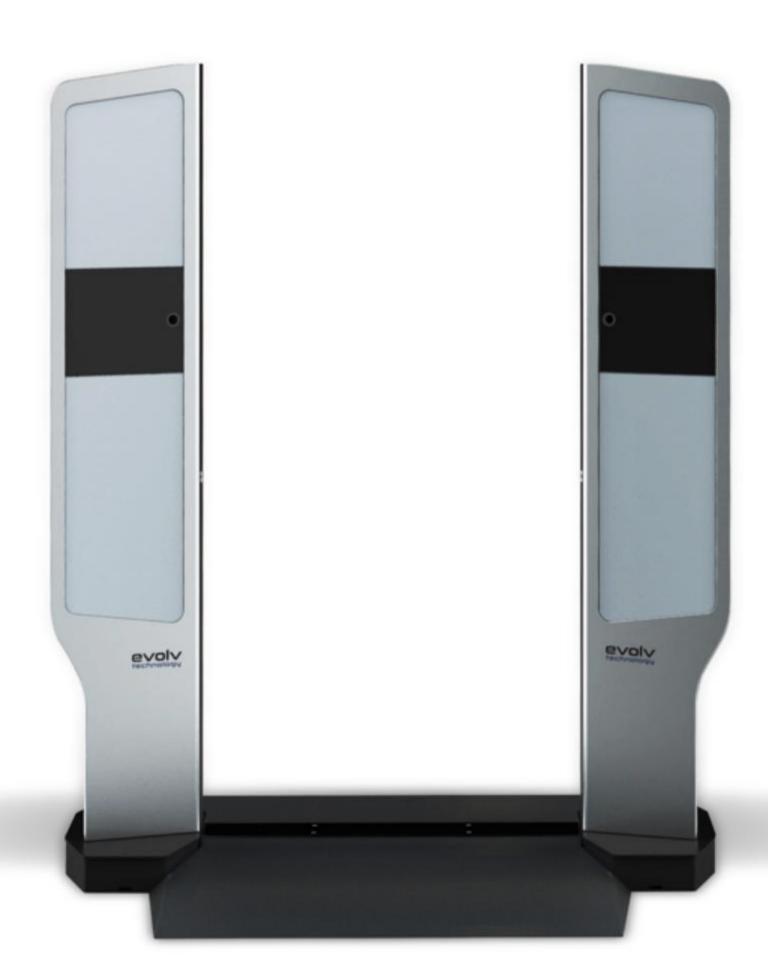

#### EVOLV EDGE

Mass Casualty Threats
Fully Automated
High Throughput
Low False Alarm Rate
Unparalleled Flexibility

Mass casualty threat detection
Fully automated
Up to 800pph
Low false alarm rate
No divestment required

The next generation in security technology, Evolv Edge $^{\text{TM}}$  provides comprehensive mass casualty screening with high throughput and unparalleled flexibility.

MILLIMETER WAVE

FIREARM AND EXPLOSIVES DETECTION