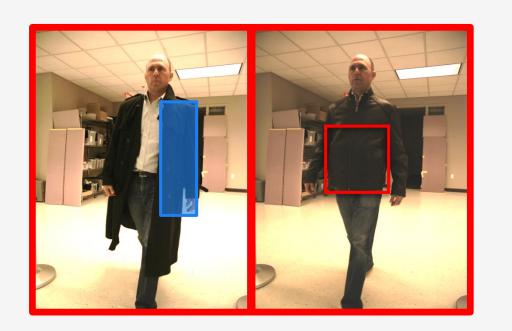

#### DETECT TODAY'S THREATS

Spot firearms and non-metallic explosives with near-zero false positives. Millimeter wave and magnetometer sensors can detect concealed long guns, suicide vests, and IEDs.

Multi-material detection
Image acquisition
Monitoring
Always on/real-time