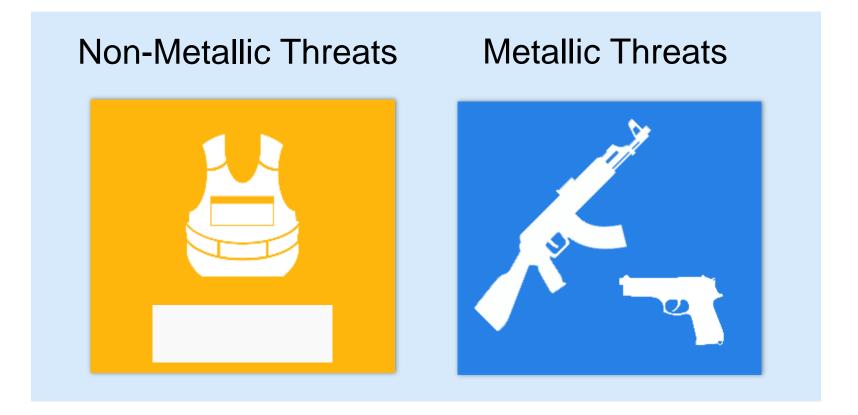

#### DETECT TODAY'S THREATS

Spot firearms and non-metallic explosives with near-zero false positives. Millimeter wave and magnetometer sensors can detect concealed long guns, suicide vests, and IEDs.

Multi-material detection
Image acquisition
Monitoring
Always on/real-time