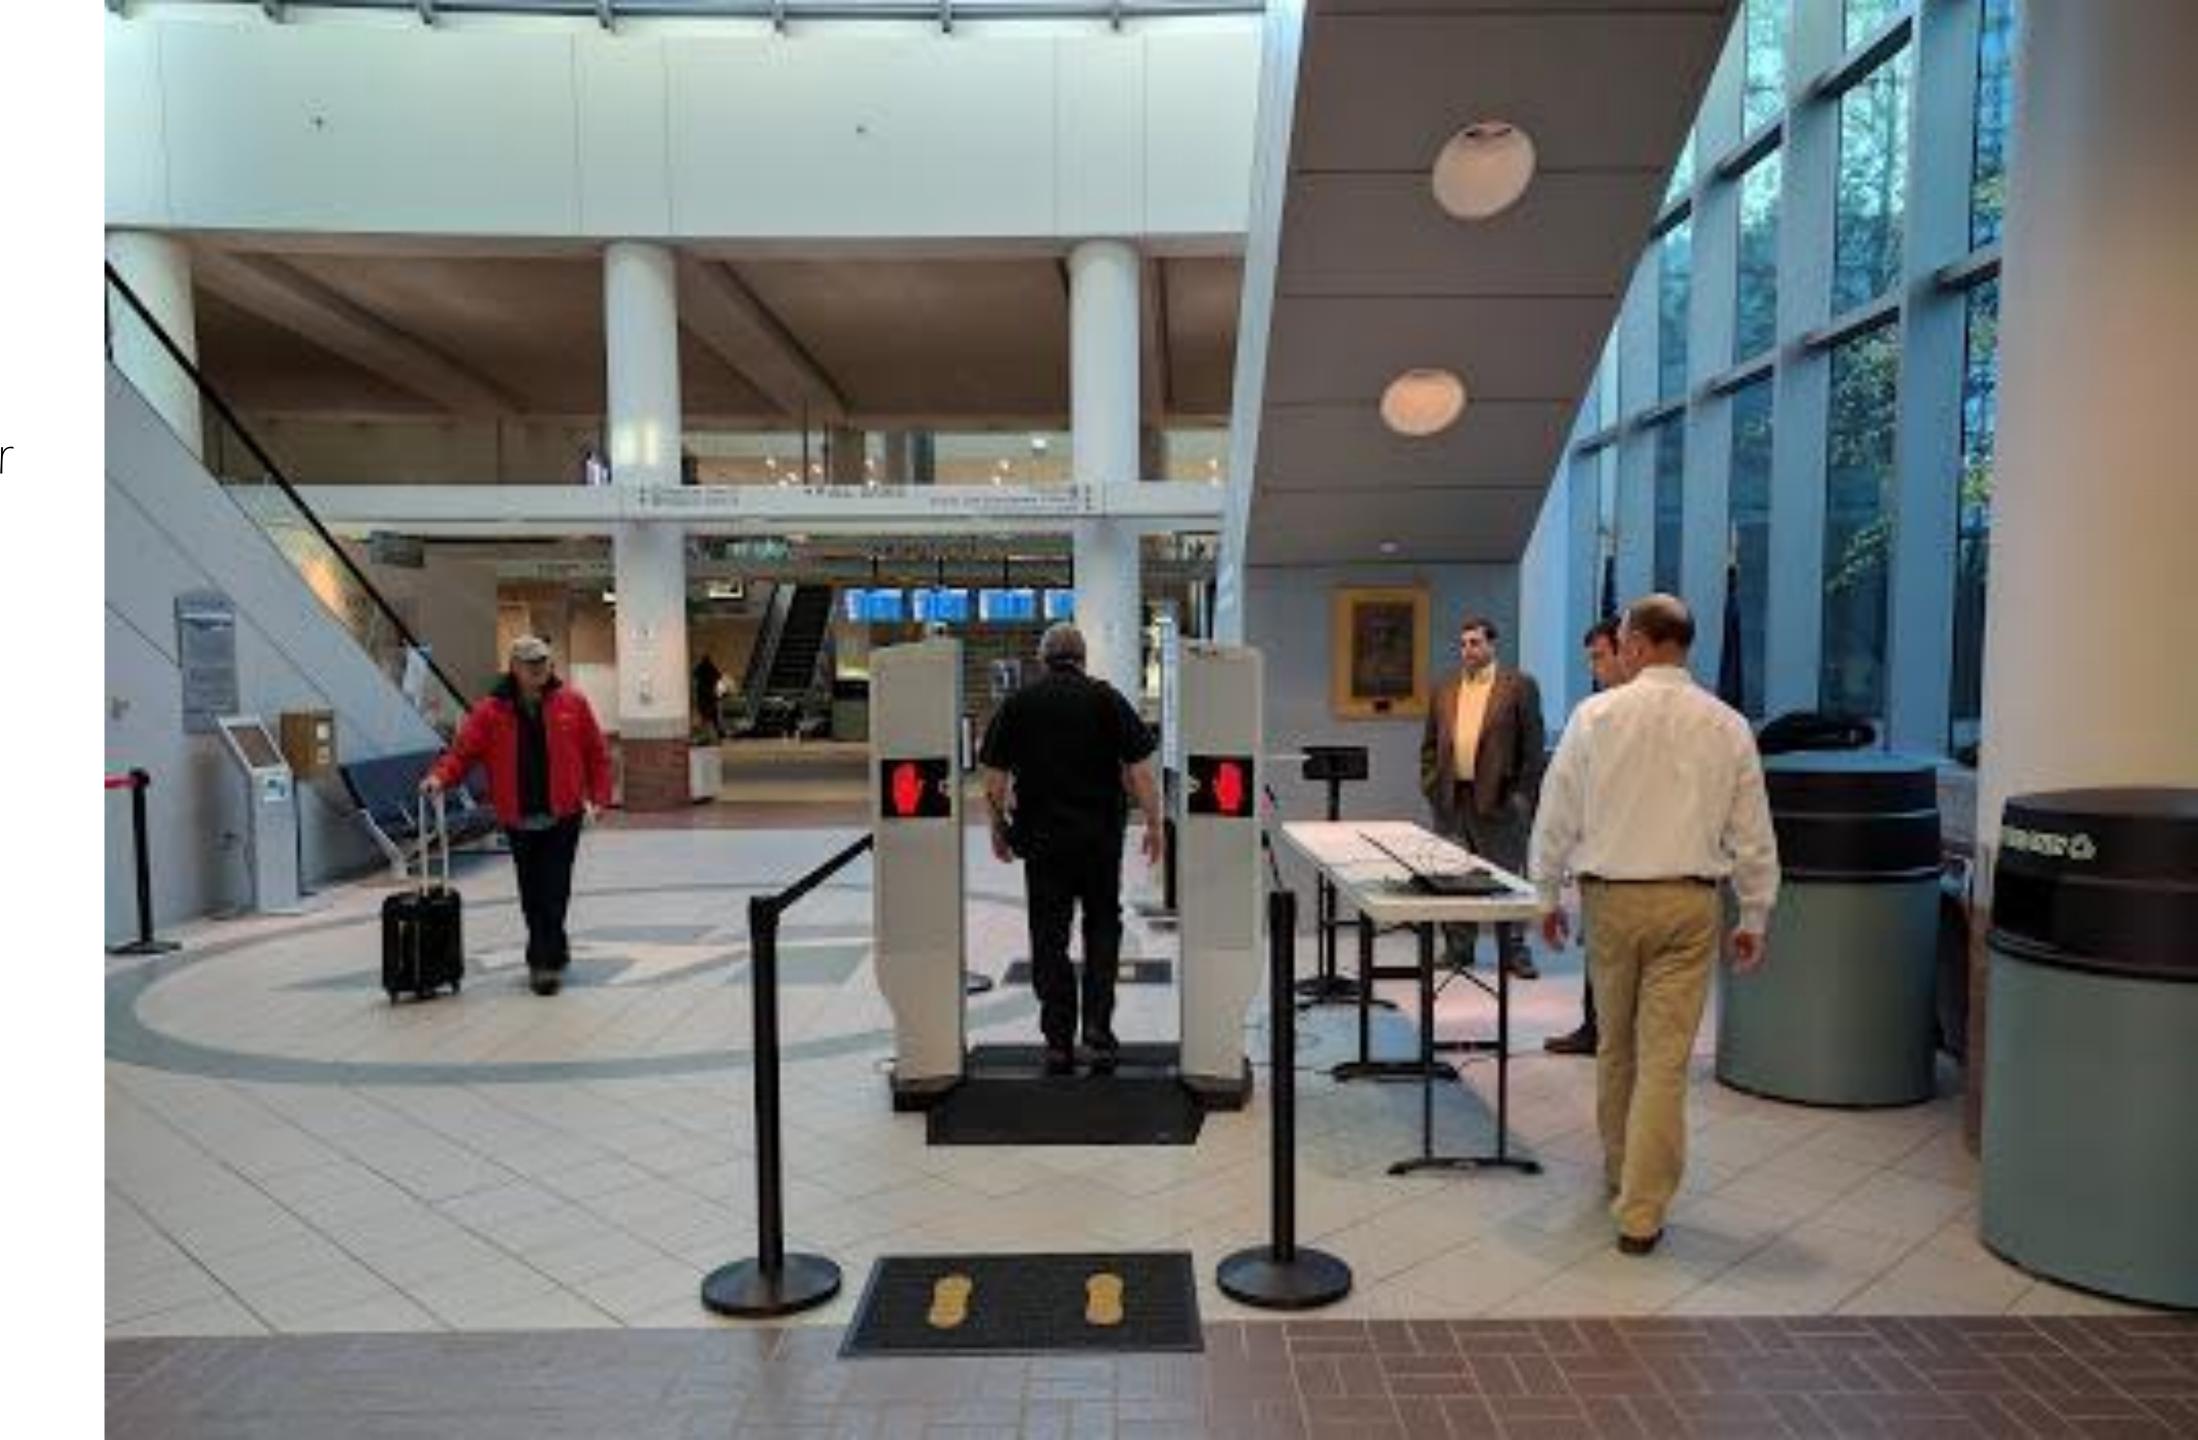

ACCESS & ENTRANCES

- Mass Casualty Prevention
- Overt or Discreet
- Local or Remotely Monitored

FIELD ACCESS POINTS

- Rapidly Deployable
- Onsite or Remotely Monitored
- Flexible Based on ConOps

PASS-BY AREAS

- Low Profile, Potentially Covert
- Remotely Monitored

SECURITY CHECKPOINTS

- Fit into Existing Checkpoints
- ConOps aligned with Current Processes

#### **CONCEPT OF OPERATIONS**

- Walk through at normal speed (800pph)
- No divestment of personal items
- Red light / Green light detection
- Very low false alarm rate
- Portable, easy set-up

Open Architecture