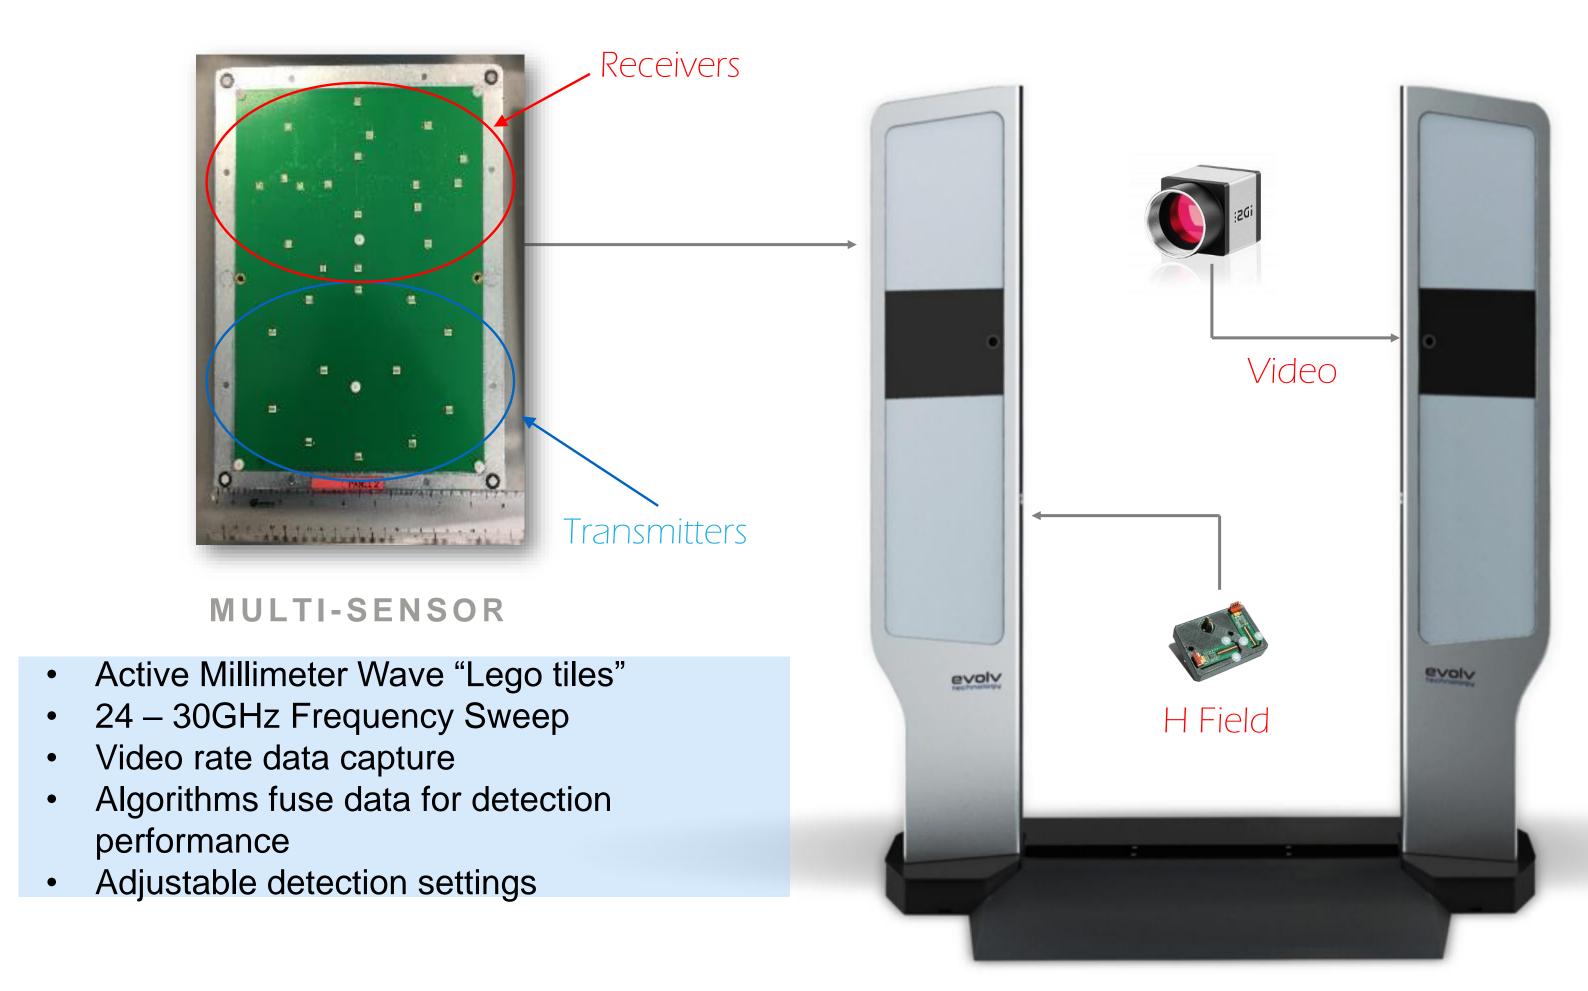

#### MODULAR MILLIMETER WAVE ARCHITECTURE

- SOLID STATE
- HIGH SPEED
- MODULAR
- FULLY AUTOMATED

- MODULAR "TILE" ARCHITECTURE FOR UNPARALLELED FLEXIBILITY.
- CONFIGURATION DEPENDENT ON THREAT SET AND CON-OPS
- COTS MULTI-SENSOR INTEGRATION

The next generation in security technology, Evolv Edge $^{\text{TM}}$  provides comprehensive mass casualty screening with high throughput and unparalleled flexibility.

MILLIMETER WAVE

FIREARM AND EXPLOSIVES DETECTION

#### **CONCEPT OF OPERATIONS**

- Walk through at normal speed (800pph)
- No divestment of personal items
- Red light / Green light detection
- Very low false alarm rate
- Portable, easy set-up

Open Architecture

USB-3 Hardware Interface

API's Available to Facilitate Software Integration

#### EXPLOSIVE SIGNATURE DATA

<u>Lossless</u> <u>Dielectrics</u>

Absorbing Dielectrics

Highly
Absorbing
Dielectrics

#### PHENOMENOLOGY-BASED ATD

Figure 3: Generation of angular and pulse responses for anomaly detection and classification

Figure 5: Typical pulse response for various materials

A color-coded readout on the intuitive user interface indicates the type of threat detected.

#### DETECT TODAY'S THREATS

Spot firearms and non-metallic explosives with near-zero false positives. Millimeter wave and magnetometer sensors can detect concealed long guns, suicide vests, and IEDs.

Multi-material detection
Image acquisition
Monitoring
Always on/real-time