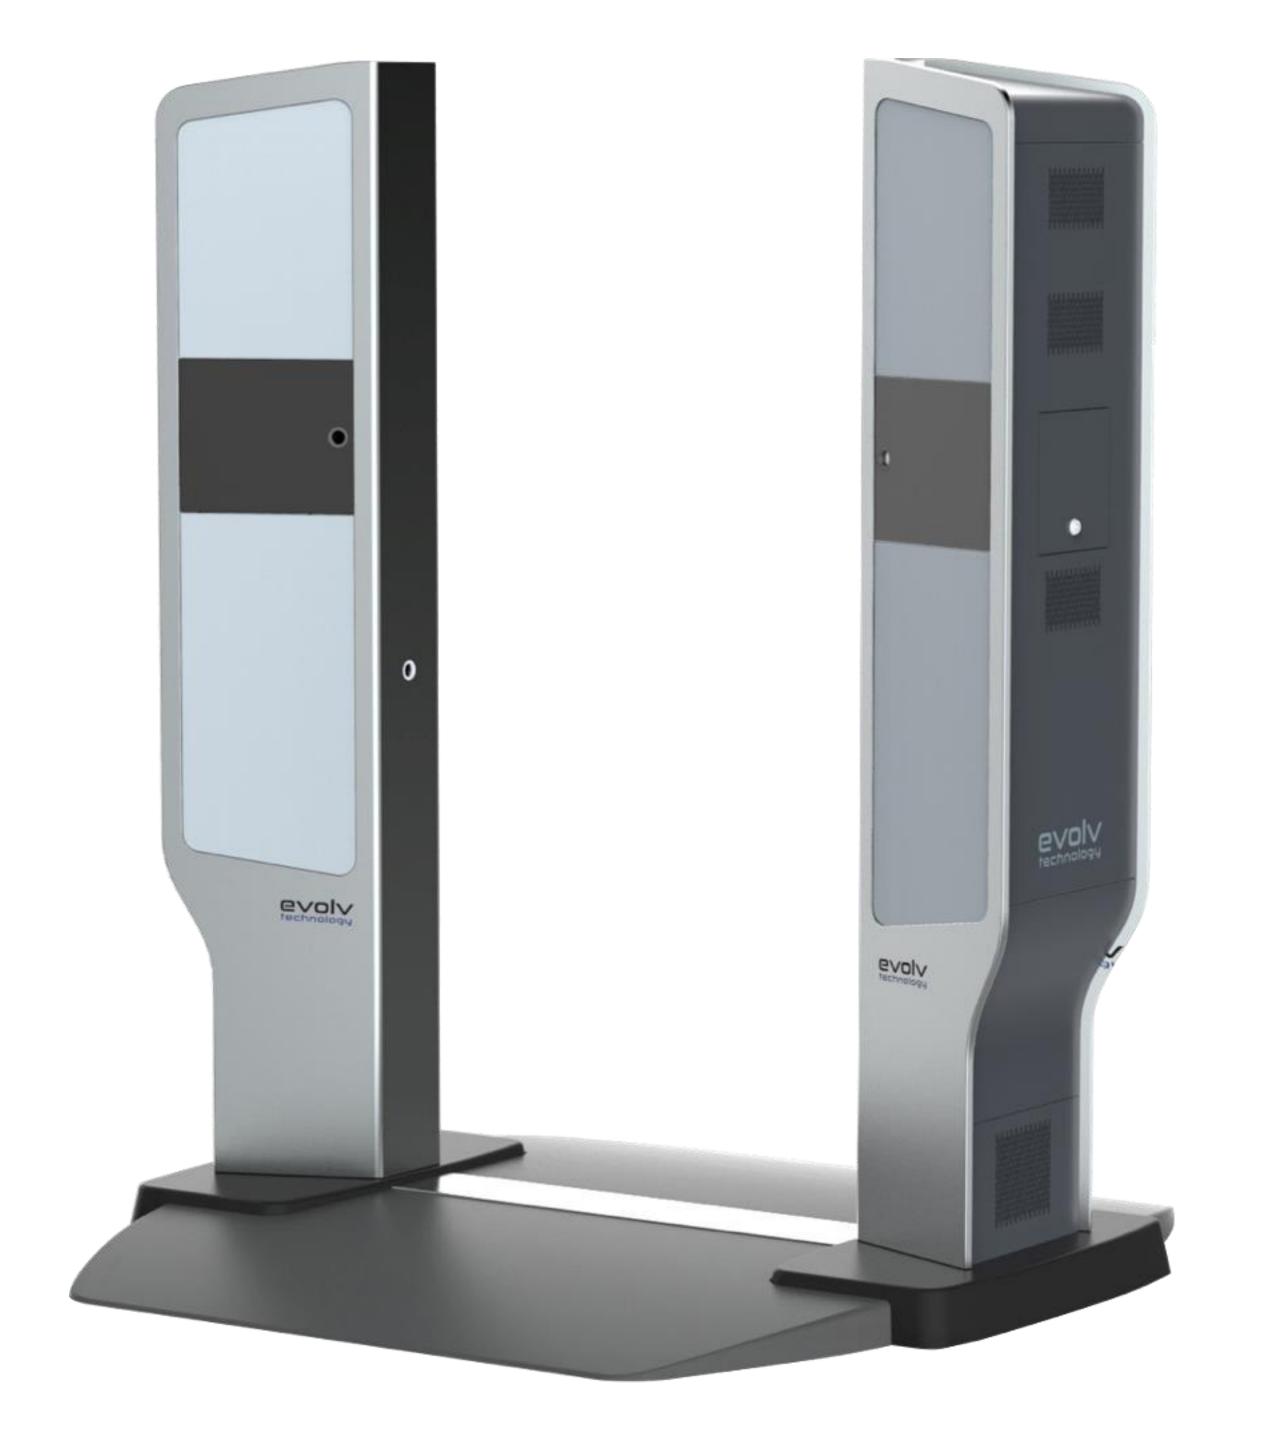

#### EVOLV EDGE

Mass Casualty Threats
Fully Automated
High Throughput
Low False Alarm Rate
Unparalleled Flexibility

Mass casualty threat detection
Fully automated
Up to 800pph
Low false alarm rate
No divestment required

The next generation in security technology, Evolv Edge $^{\text{TM}}$  provides comprehensive mass casualty screening with high throughput and unparalleled flexibility.

MILLIMETER WAVE

FIREARM AND EXPLOSIVES DETECTION