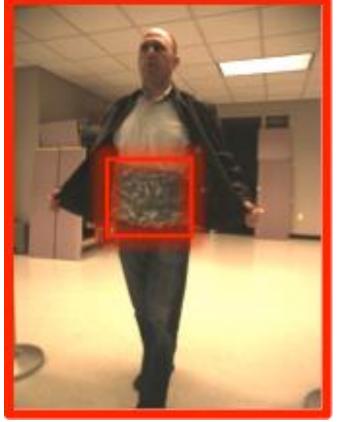

#### DETECT TODAY'S THREATS

Spot firearms and non-metallic explosives with near-zero false positives. Millimeter wave and magnetometer sensors can detect concealed long guns, suicide vests, and IEDs.

Multi-material detection
Image acquisition
Monitoring
Always on/real-time

#### **CONCEPT OF OPERATIONS**

- Walk through at normal speed (800pph)
- No divestment of personal items
- Red light / Green light detection
- Very low false alarm rate
- Portable, easy set-up

Open Architecture