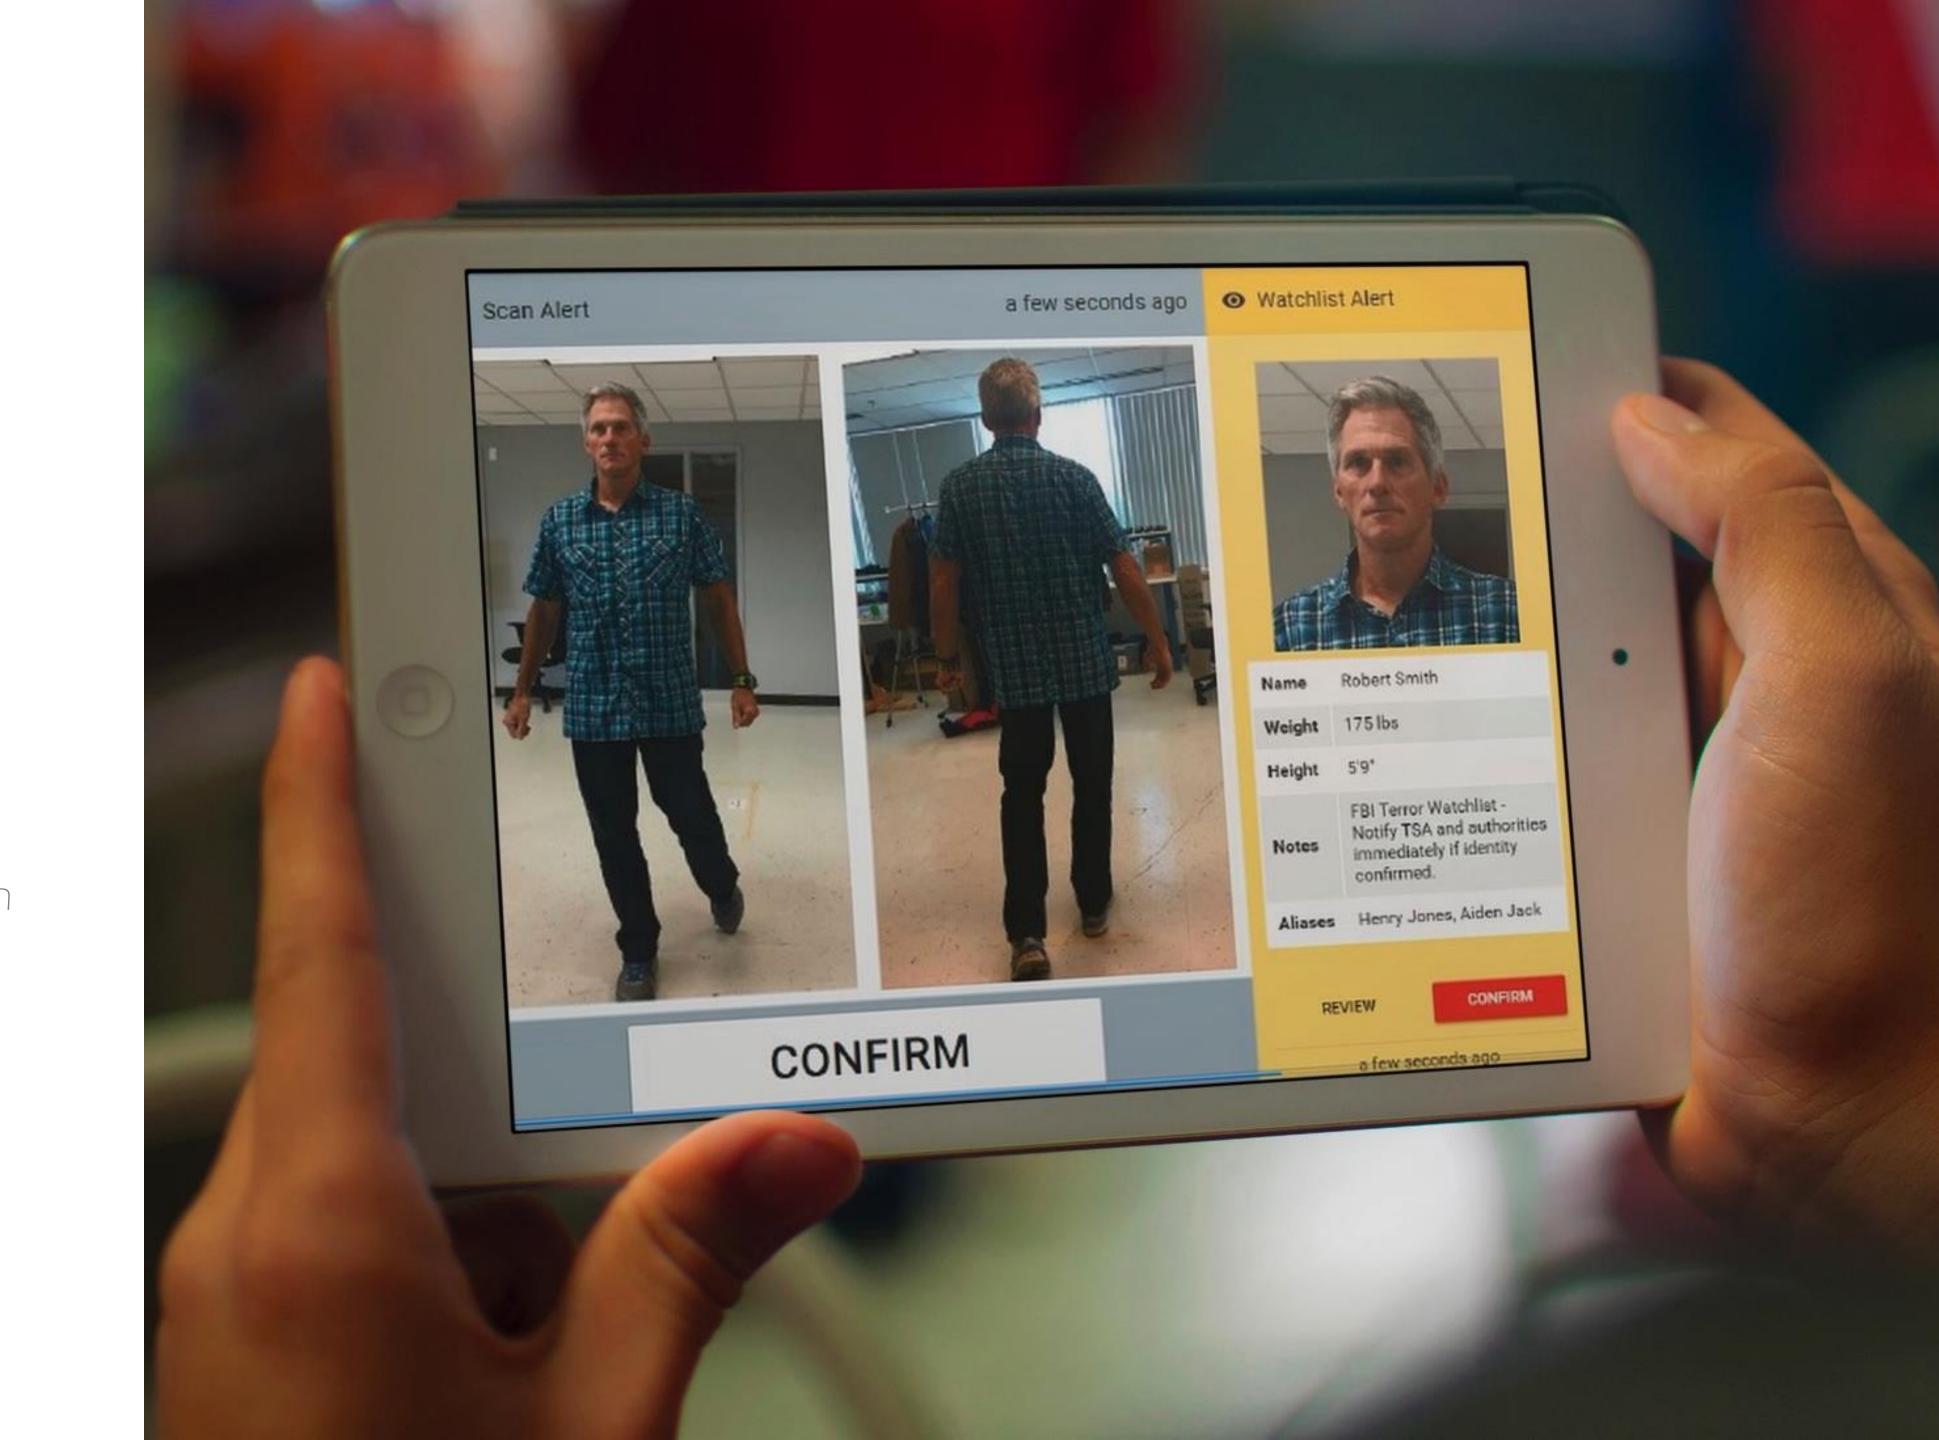

#### INTELLIGENT RBS

Integrated watch list

Using proven facial recognition technology in combination with human judgement