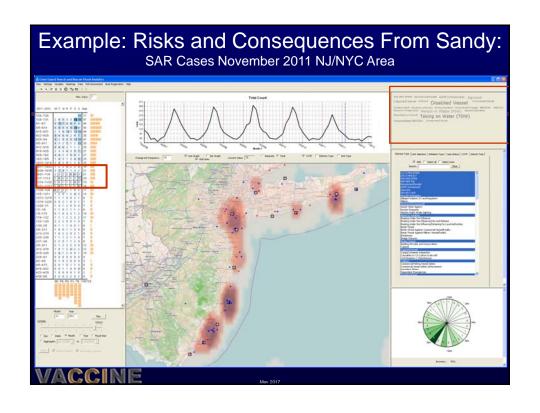

# U.S. Coast Guard COAST/ SARVA (cgSARVA) Partners: USCG LANT 7, USCG HQ 771, USCG D9, USCG D5, RDC IMPACTS: • Analyzed impact of CG auxiliary stations on search and rescue mission in Great Lakes • Used for resource allocation for SAR • Provided new insights to SAR mission • Hurricanes Sandy and Irene resource allocation decisions based on cgSARVA analysis and visualization • Informed Commandant's budget testimony to Congress • Key component of USCG D9 reallocation plan for 2011-12 • Key component of Coastal Operations Allocation Suite of Tools (COAST) – USCG HQ