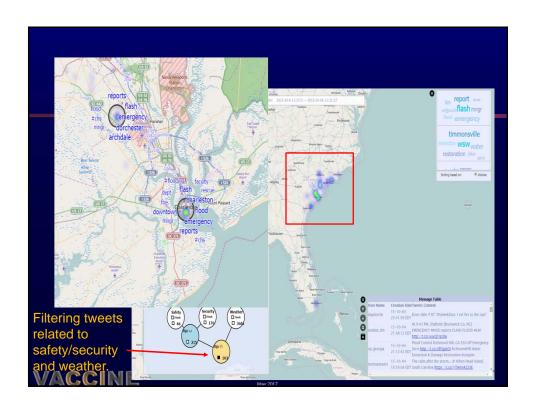

# Visual Analytics Uses for Public Safety

- Risk visualization and analysis
- Predictive analytics
- Uncertain decision making
- Alternative evaluation and consequence investigation
- Trend analysis, clustering, anomaly detection
- Multisource, multimedia massive data integration & analysis
- Purpose: Planning for resiliency, training, detection, investigation, response, recovery, remediation

### Impacts and Accomplishments:

- Support decision-making for extreme weather and natural disaster scenarios
  - · Combine real and simulation data
  - Allow "what-if" exploration
- System of systems: binds together multiple simulations models from collaborators into coherent whole
  - Minnesota: food distribution model
  - Texas: simulated and historical weather (hurricanes, storms)
  - UNCC: critical infrastructure
  - Purdue: roads + interaction visual analytics tool