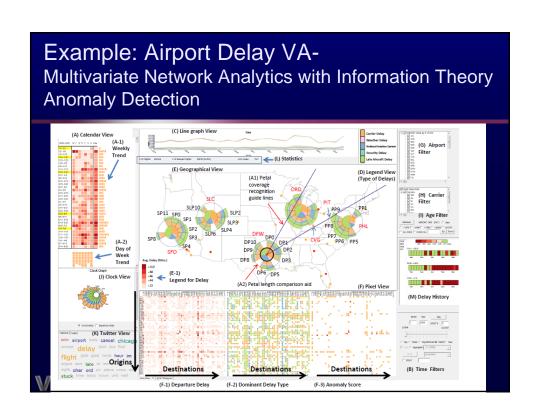

lysis and human cognition to amplify human-centered decision making

### Leverage both

- Human knowledge and visual analysis to increase analytical efficiency and guide simulations and analysis
- Interactive simulations, dimensional reduction, clustering, analytics to improve decision making

Create interactive operational, planning & decision making environments



May 201

# Visual Analytics Uses for Public Safety



- Risk visualization and analysis
- Predictive analytics
- Uncertain decision making
- Alternative evaluation and consequence investigation
- Trend analysis, clustering, anomaly detection
- Multisource, multimedia massive data integration & analysis
- Purpose: Planning for resiliency, training, detection, investigation, response, recovery, remediation



VACCINE

lav 2017



### Example: VASA Visual Analytics for Simulation-Based Action

Collaborating Institution(s): Purdue, Minnesota, UTexas, UNCC + German universities End-User(s): Fast-food restaurant chain, emergency management and planning personnel

### Impacts and Accomplishments:

- Support decision-making for extreme weather and natural disaster scenarios
  - · Combine real and simulation data
  - Allow "what-if" exploration
- System of systems: binds together multiple simulations models from collaborators into coherent whole
  - Minnesota: food distribution model
  - Texas: simulated and historical weather (hurricanes, storms)
  - UNCC: critical infrastructure
  - Purdue: roads + interaction visual analytics tool

Challenge:

Combine interactive VA with complex simulation models



### **Example: Vi