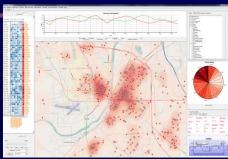

### **Example: Visual Analytics Law Enforcement** Toolkit (VALET, iVALET)

### Impacts:

- In use to analyze crime patterns and to connect strings of activities (200+ downloads)
- Investigating correlation factors
- Analyzing time of day problems and improving accuracy of police record management system
- Novel statistical predictive model incorporated for planning
- Incorporating predictive alerts

### VALET delivered:

- Spring 2011: WL, Lafayette Police
- Fall 2013: Ohio State Highway Patrol
- Spring 2014: NYPD
- Fall 2014: Evansville PD, New Albany PD iVALET delivered:
- October 2011: Purdue, WL Police, Lafayette PD