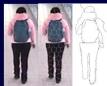

## Catching Criminals on Video: Video Be on the Lookout (vBOLO) Collaborators:

- Northeastern University
- **Purdue University**
- Rensselaer Polytechnic Institute
- University of Notre Dame
- Current vBOLO system can currently find the correct person in a lineup of 10 automatically-detected candidates greater than 90% of the time for one camera