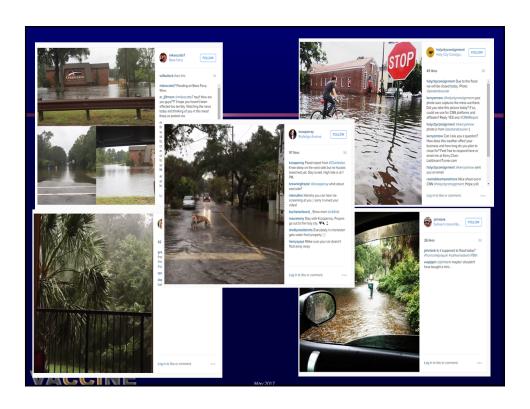

### Impacts and Accomplishments:

- Support decision-making for extreme weather and natural disaster scenarios
  - · Combine real and simulation data
  - Allow "what-if" exploration
- System of systems: binds together multiple simulations models from collaborators into coherent whole
  - Minnesota: food distribution model
  - Texas: simulated and historical weather (hurricanes, storms)
  - UNCC: critical infrastructure
  - Purdue: roads + interaction visual analytics tool