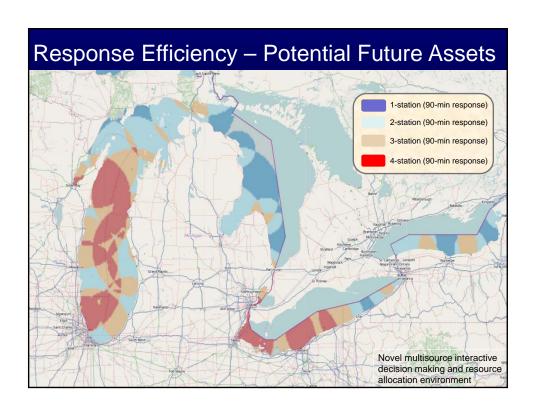

# U.S. Coast Guard COAST/ SARVA (cgSARVA) Partners: USCG LANT 7, USCG HQ 771, USCG D9, USCG D5, RDC IMPACTS: • Analyzed impact of CG auxiliary stations on search and rescue mission in Great Lakes • Used for resource allocation for SAR • Provided new insights to SAR mission • Hurricanes Sandy and Irene resource allocation decisions based on cgSARVA analysis and visualization • Informed Commandant's budget testimony to Congress • Key component of USCG D9 reallocation plan for 2011-12 • Key component of Coastal Operations Allocation Suite of Tools (COAST) – USCG HQ